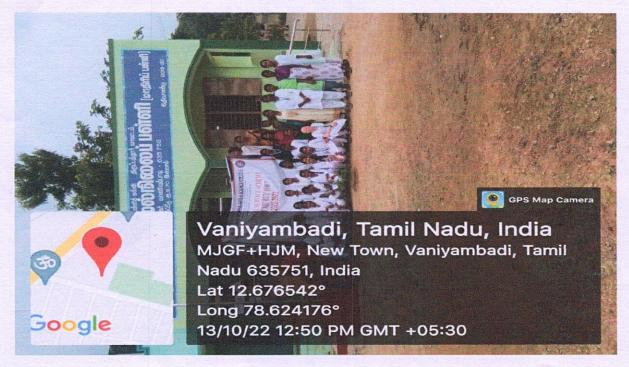

### Day 4:13-10-2022

On October 13, 2022, 100 students from Municipal Government Higher Secondary School, Main Road, Newtown, Vaniyambadi, engaged in a 2-hour cleaning activity.