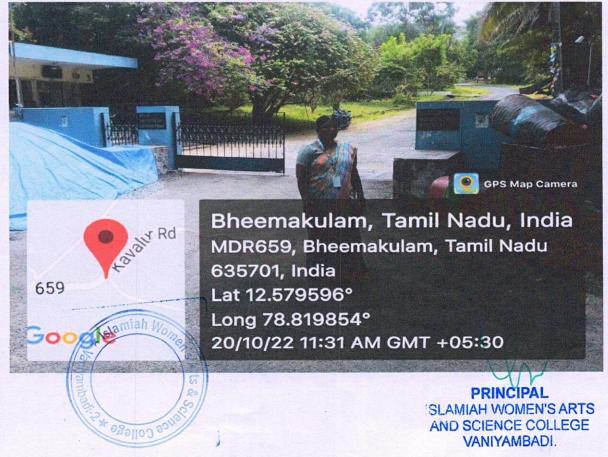

### Day 9: 20-10-22

On October 20, 2022, 100 students from Kavalur, Bheemakulam, dedicated 2 hours to collecting 5 kg of plastic waste as part of a community service initiative.