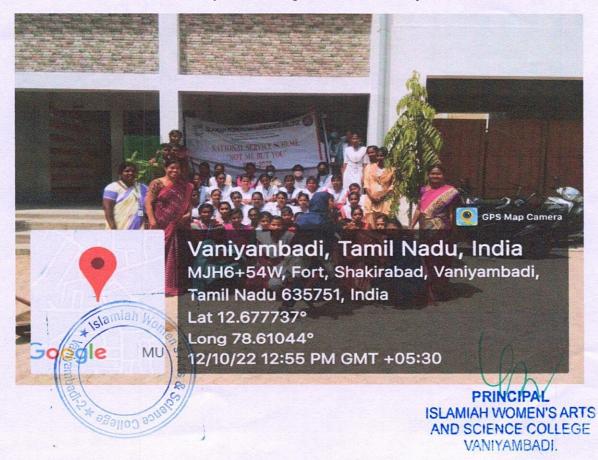

### Day3:12-10-2022

On October 12, 2022, 100 students from a local school spent 2 hours cleaning up Al Huda Garden, Fort, Shakirabad, Vaniyambadi, as part of a community service initiative.