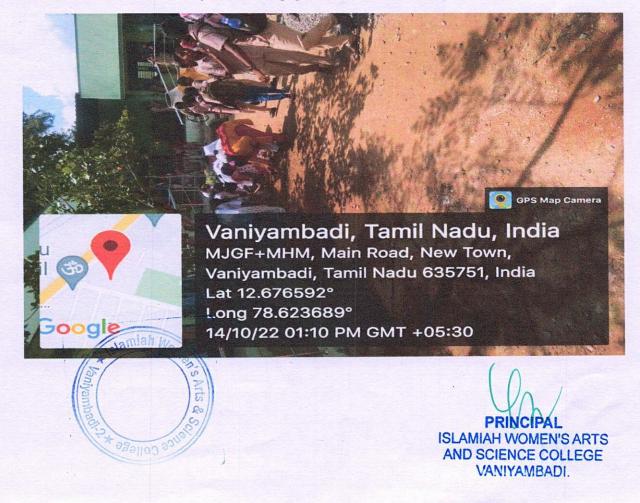

### Day 5:14-10-2022

On October 14, 2022, 100 students from Municipal Government Higher Secondary School, Main Road, Newtown, Vaniyambadi, engaged in a 2-hour cleaning activity.