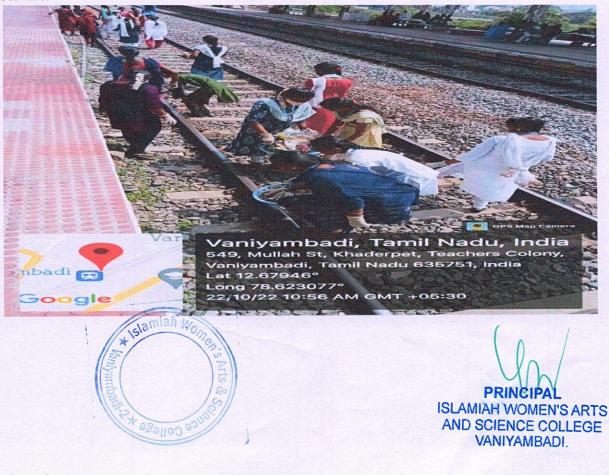

### Day 11 : 22-10-2022

NSS volunteers, comprising 100 students, engaged in a 2-hour cleanliness drive at Vaniyambadi Railway Station, embodying the spirit of social responsibility and community service.