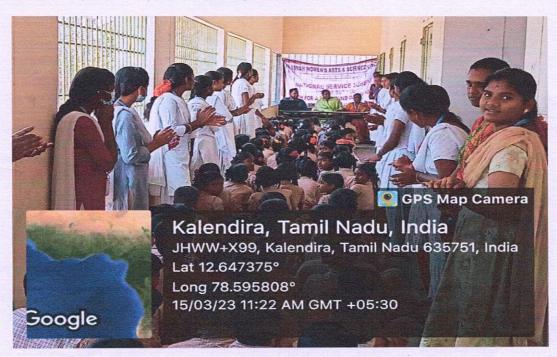

# NSS SPECIAL CAMP 2022-2023

A Special NSS Camp was conducted from 14-03-2023 to 21-03-2023 at Government High School, Nekkundhi Village. 100 NSS Volunteers and Two Programme Officers attended the Camp.

### Day 2 (15.03.2023)

The second day of the program focused on three crucial areas: road safety awareness, cyber security awareness, and promoting cleanliness and proper usage of toilets. The event was graced by esteemed guests including Mr. Mujahid Akbar, President of New Vision Trust, who delivered an insightful speech on road safety, emphasizing the importance of adhering to traffic rules. This session provided valuable information to the students, enhancing their understanding of road safety measures. Additionally, Mr. Sarath Kumar, Sub Inspector at the Cyber Police station in Thirupathur, shed light on cyber security awareness, educating students on safeguarding their digital footprint and preventing cyber attacks. Ms. E. Mala, another distinguished guest, focused on promoting cleanliness and hygienic practices in toilets, imparting essential knowledge to students. Meanwhile, NSS students led by example by cleaning the temple premises, serving as role models for the community in maintaining cleanliness.