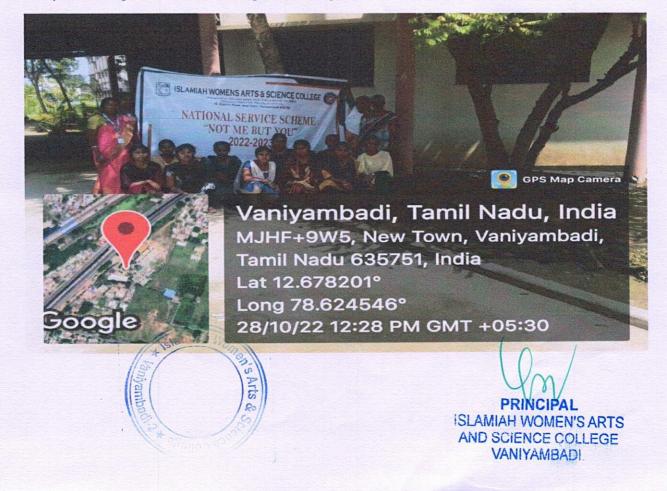

# Clean India 2.0 campaign and Fit India Freedom walk/ Rally 3.0

The National Service Scheme (IWASC) orchestrated a commendable "Clean India 2.0 campaign and Fit India Freedom Run / walk/ Rally 3.0" from October 5 to October 31, 2022, targeting various locations, including Al-Huda School, Islamiah College, Railway Station, Kavalur School, Bus Stand, and Ponneri. This initiative aimed at instilling a sense of environmental responsibility and cleanliness among the community. The campaign received valuable support from the National Service Scheme, contributing 100 trees for plantation. A total of 100 enthusiastic participants, comprised of students and staff members, actively engaged in thorough cleaning activities at the designated venues. Under the guidance of dedicated NSS coordinators, Ms. E. Mala, Ms., Ms. J. Jayadurga, N. Sumathi and Ms. Sowmiya, the campaign not only achieved its objectives but also showcased a collective commitment to a cleaner and greener environment. The attached photos capture the spirit and active participation of the community during the Clean India 2.0 campaign and Fit India Freedom Run / walk/ Rally 3.0, emphasizing the success of the initiative in fostering a sense of environmental consciousness and community responsibility.

### PHOTOS