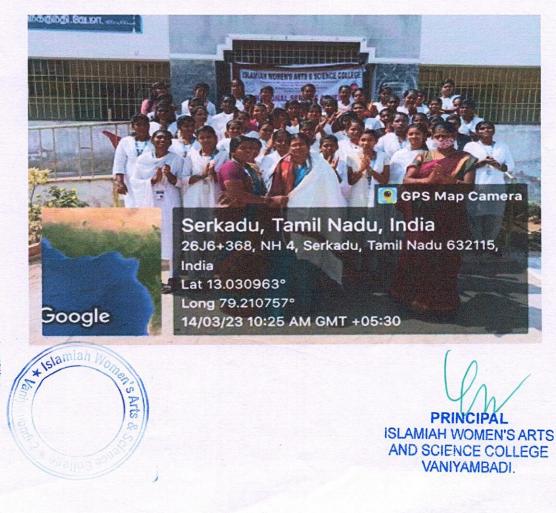

# CLEAN INDIA 2.0 CAMPAIGN &FIT INDIA FREEDOM WALK/RALLY 3.0 CAMP

# NSS SPECIAL CAMP 2022-2023

A Special NSS Camp was conducted from 14-03-2023 to 21-03-2023 at Government High School, Nekkundhi Village. 100 NSS Volunteers and Two Programme Officers attended the Camp.