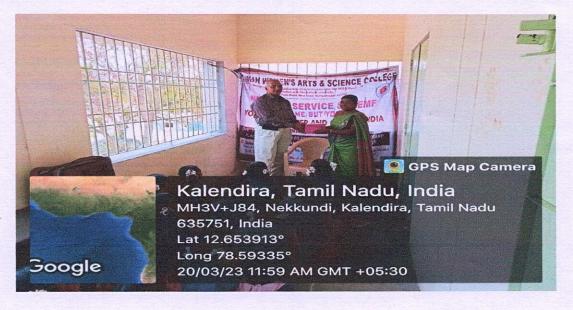

# NSS SPECIAL CAMP 2022-2023

A Special NSS Camp was conducted from 14-03-2023 to 21-03-2023 at Government High School, Nekkundhi Village. 100 NSS Volunteers and Two Programme Officers attended the Camp.

### Day 1 (14.03.2023)

On the inaugural day of the program, Ms. A. Shakira Begum, Headmistress of Government High School in Nekkunthi Village, served as the Chief Guest. She inaugurated the event with a ceremonial planting of saplings. Subsequently, NSS students enthusiastically cleaned the Panchayat Office and the school campus, demonstrating their commitment to community service. Their efforts extended to cleaning the entire village, highlighting their dedication to fostering a clean and healthy environment. Overall, the day's activities marked a successful start to the program.

### Day 2 (15.03.2023)

The second day of the program focused on three crucial areas: road safety awareness, cyber security awareness, and promoting cleanliness and proper usage of toilets. The event was graced by esteemed guests including Mr. Mujahid Akbar, President of New Vision Trust, who delivered an insightful speech on road safety, emphasizing the importance of adhering to traffic rules. This session provided valuable information to the students, enhancing their understanding of road safety measures. Additionally, Mr. Sarath Kumar, Sub Inspector at the Cyber Police station in Thirupathur, shed light on cyber security awareness, educating students on safeguarding their digital footprint and preventing cyber attacks. Ms. E. Mala, another distinguished guest, focused on promoting cleanliness and hygienic practices in toilets, imparting essential knowledge to students. Meanwhile, NSS students led by example by cleaning the temple premises, serving as role models for the community in maintaining cleanliness.