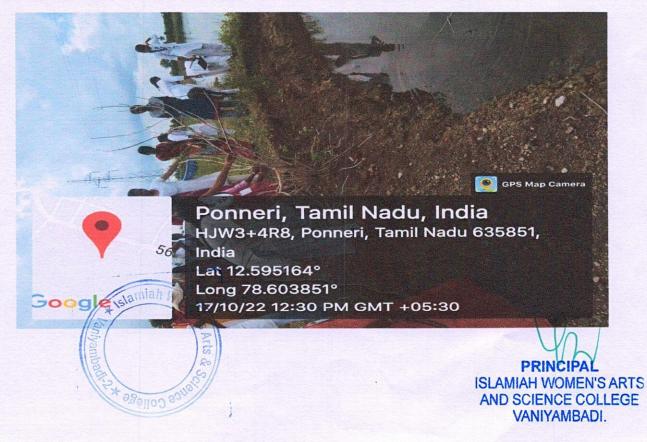

#### Day 7:(17-10-2022)

On October 17, 2022, 100 students participated in a 2-hour Clean India Program organized at Ponneri, Vaniyambadi, contributing to the nationwide cleanliness initiative.