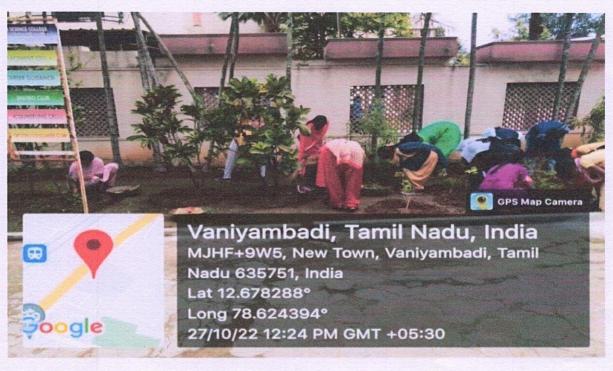

#### Day 12:(27-10-2022):

100 NSS volunteers from Islamiah Women's Arts and Science College, Vaniyambadi, dedicated 2 hours on October 27, 2022, collecting 5 kg of plastic waste as part of their community service initiative