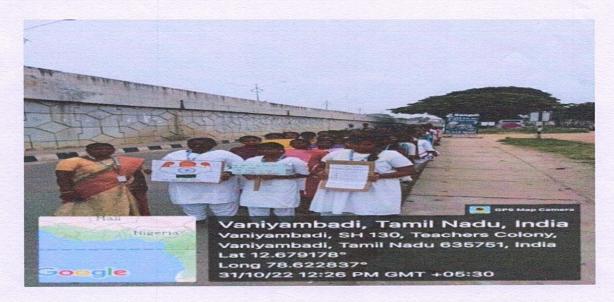

# Day 15:(31.10.2022):

On October 31, 2022, a rally was conducted by 100 students on the Vaniyambadi Newtown Bypass Road, lasting for 2 hours.

10men **NSS Co-Ordinator** 

COORDINATOR NATIONAL SERVICE SCHEME (NSS) SLAMIAH WOMEN'S ARTS AND SCIENCE COLLEGE VANIYAMBADI.