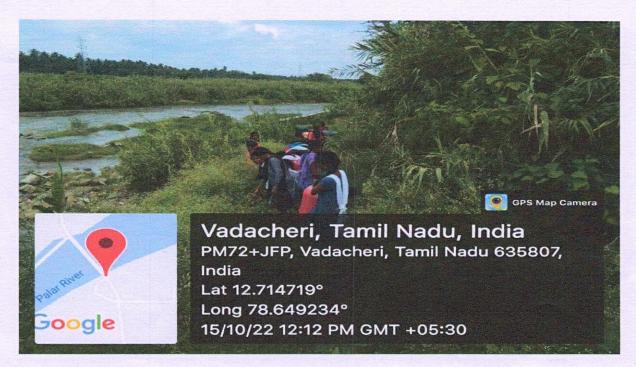

### Day 6 :15-10-2022

On October 15, 2022, 100 students from: palar river, vadacheri, & Municipal Government Higher Secondary School, Main Road, Newtown, Vaniyambadi, engaged in a 2-hour cleaning activity.