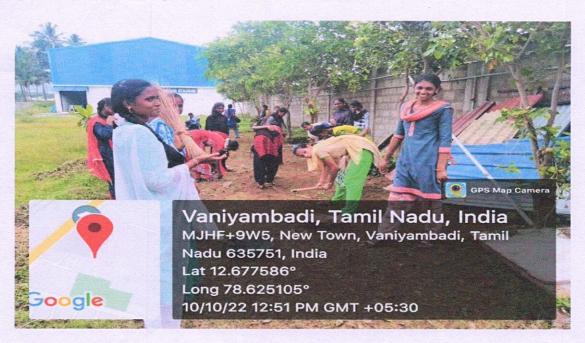

#### Day 2:(10-10-2022)

On October 7, 2022, 100 students actively participated in a 2-hour NSS Clean India program, diligently cleaning Islamiah Women's Art And Science College, vaniyambadi