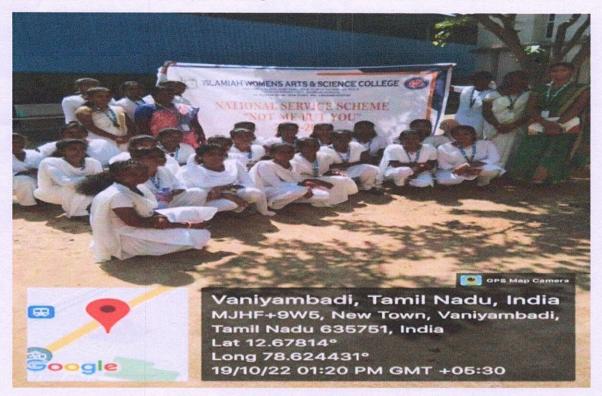

#### Day 8:(19-10-2022)

On October 19, 2022, 100 students from Islamiah Women's Arts and Science College dedicated 2 hours to cleaning their campus