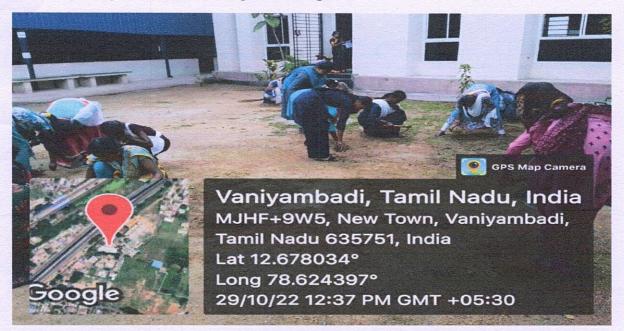

### Day 14: 29-10-2022

On October 29, 2022, 100 NSS volunteers from Islamiah Women's Arts and Science College, Vaniyambadi, spent 2 hours cleaning their college