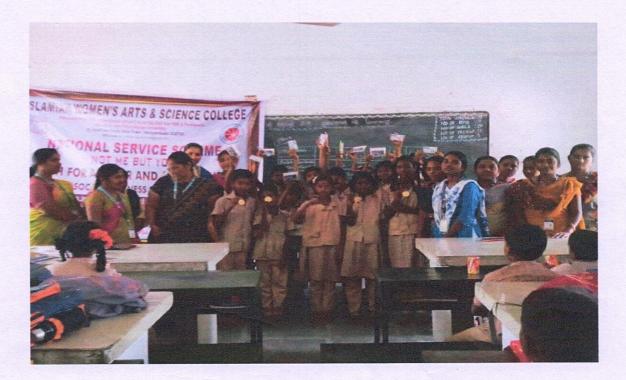

### DAY 3: 16-10-2023

On the third day, an enthralling "Magic of Maths" competition was conducted by Mrs. Jagadhiswari, Mrs. P. AnaaPoorani, and M. Uma from Islamiah Women's College Vaniyambadi. Students from Nekkundhi Government Higher Secondary School participated enthusiastically, showcasing their mathematical skills. Medals and prizes were distributed to the winners, adding excitement to the event. Meanwhile, NSS volunteers undertook the important task of cleaning the school campus and surrounding village, exemplifying their dedication to community service. Overall, the day combined academic enrichment with practical action, fostering a sense of learning and responsibility among all involved.