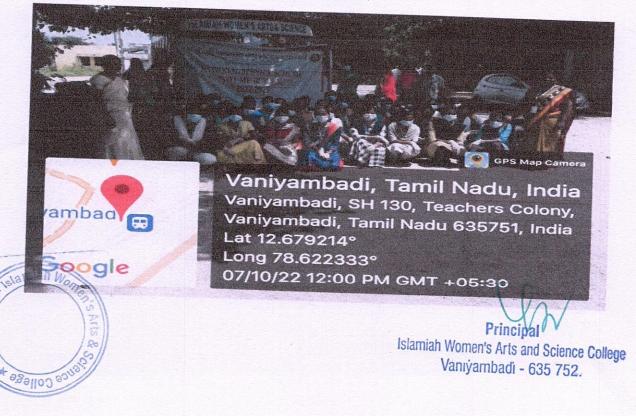

## Day1:7-10-22

On October 7, 2022, 100 students actively participated in a 2-hour NSS Clean India program, diligently cleaning up Vaniyambadi Railway Station,