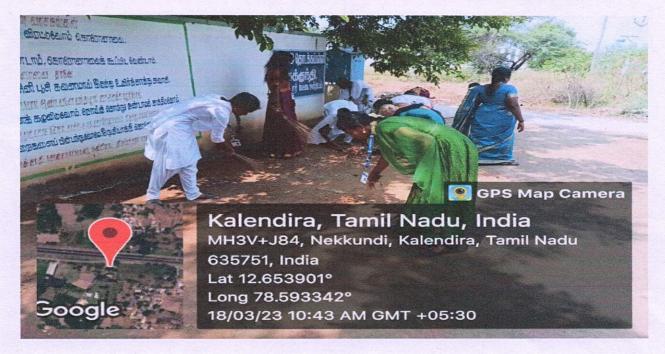

# Clean India 2.0 campaign and Fit India Freedom walk/ Rally 3.0

The National Service Scheme (IWASC) orchestrated a commendable "Clean India 2.0 campaign and Fit India Freedom Run / walk/ Rally 3.0" from October 5 to October 31, 2022, targeting various locations, including Al-Huda School, Islamiah College, Railway Station, Kavalur School, Bus Stand, and Ponneri. This initiative aimed at instilling a sense of environmental responsibility and cleanliness among the community. The campaign received valuable support from the National Service Scheme, contributing 100 trees for plantation. A total of 100 enthusiastic participants, comprised of students and staff members, actively engaged in thorough cleaning activities at the designated venues. Under the guidance of dedicated NSS coordinators, Ms. E. Mala, Ms., Ms. J. Jayadurga, N. Sumathi and Ms. Sowmiya, the campaign not only achieved its objectives but also showcased a collective commitment to a cleaner and greener environment. The attached photos capture the spirit and active participation of the community during the Clean India 2.0 campaign and Fit India Freedom Run / walk/ Rally 3.0, emphasizing the success of the initiative in fostering a sense of environmental consciousness and community responsibility.

## Day1:7-10-22

On October 7, 2022, 100 students actively participated in a 2-hour NSS Clean India program, diligently cleaning up Vaniyambadi Railway Station,

#### Day 2:(10-10-2022)

On October 7, 2022, 100 students actively participated in a 2-hour NSS Clean India program, diligently cleaning Islamiah Women's Art And Science College, vaniyambadi

### Day3:12-10-2022

On October 12, 2022, 100 students from a local school spent 2 hours cleaning up Al Huda Garden, Fort, Shakirabad, Vaniyambadi, as part of a community service initiative.

### Day 4:13-10-2022

On October 13, 2022, 100 students from Municipal Government Higher Secondary School, Main Road, Newtown, Vaniyambadi, engaged in a 2-hour cleaning activity.

### Day 5:14-10-2022

On October 14, 2022, 100 students from Municipal Government Higher Secondary School, Main Road, Newtown, Vaniyambadi, engaged in a 2-hour cleaning activity.

### Day 6 :15-10-2022

On October 15, 2022, 100 students from: palar river, vadacheri, & Municipal Government Higher Secondary School, Main Road, Newtown, Vaniyambadi, engaged in a 2-hour cleaning activity.

#### Day 7:(17-10-2022)

On October 17, 2022, 100 students participated in a 2-hour Clean India Program organized at Ponneri, Vaniyambadi, contributing to the nationwide cleanliness initiative.

#### Day 8:(19-10-2022)

On October 19, 2022, 100 students from Islamiah Women's Arts and Science College dedicated 2 hours to cleaning their campus

### Day 9: 20-10-22

On October 20, 2022, 100 students from Kavalur, Bheemakulam, dedicated 2 hours to collecting 5 kg of plastic waste as part of a community service initiative.

### Day 10: 21-10-2022

On October 21, 2022, 100 students cleaned the Primary Health Center in Vaniyambadi for 2 hours, collecting 5 kg of plastic waste as part of their community service efforts.

### Day 11 : 22-10-2022

NSS volunteers, comprising 100 students, engaged in a 2-hour cleanliness drive at Vaniyambadi Railway Station, embodying the spirit of social responsibility and community service.

#### Day 12:(27-10-2022):

100 NSS volunteers from Islamiah Women's Arts and Science College, Vaniyambadi, dedicated 2 hours on October 27, 2022, collecting 5 kg of plastic waste as part of their community service initiative

### Day 13:28-10-2022

On October 28, 2022, 100 NSS volunteers from Islamiah Women's Arts and Science College, Vaniyambadi, spent 2 hours cleaning their college

### Day 14: 29-10-2022

On October 29, 2022, 100 NSS volunteers from Islamiah Women's Arts and Science College, Vaniyambadi, spent 2 hours cleaning their college

# Day 15:(31.10.2022):

On October 31, 2022, a rally was conducted by 100 students on the Vaniyambadi Newtown Bypass Road, lasting for 2 hours.

10men **NSS Co-Ordinator** 

COORDINATOR NATIONAL SERVICE SCHEME (NSS) SLAMIAH WOMEN'S ARTS AND SCIENCE COLLEGE VANIYAMBADI.