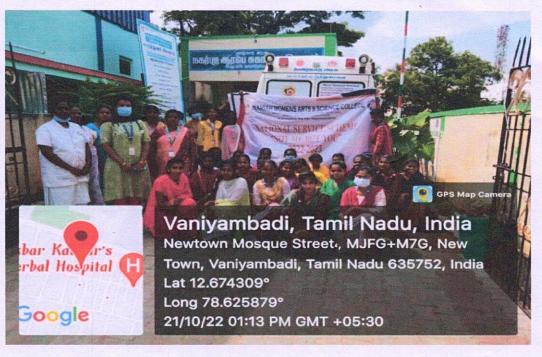

#### Day 7:(17-10-2022)

On October 17, 2022, 100 students participated in a 2-hour Clean India Program organized at Ponneri, Vaniyambadi, contributing to the nationwide cleanliness initiative.